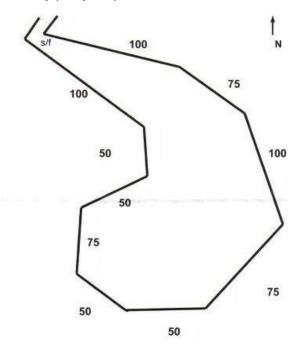

## **COURSE PLANS**

TSA reserves the right to alter the course plan as required by weather and/or field conditions on the day of the trial. Course plan will be reversed for finals and again for run-offs.

## Sunday (725 yards)

Course 725

No turns over 90 degrees Motors not in runout

First time entered dogs must have a copy of their registration paper and the completed ASFA certification form or waiver form to send to ASFA with the entry form(s). Unless these two additional documents are presented at the time of entry, the entry will not be accepted.