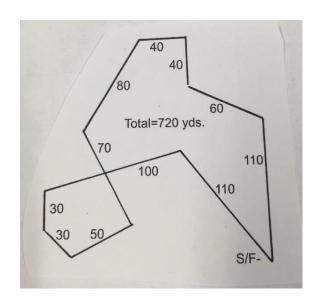

## **COURSE PLANS**

TSA reserves the right to alter the course plan as required by weather and/or field conditions on the day of the trial. Course plan will be reversed for finals and again for run-offs.

## Saturday (720 yards)